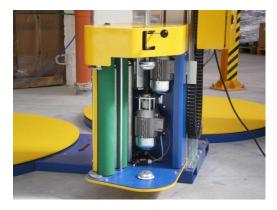

## **Film cutter Product Information**

On the FSxxx we can offer a nice cutting system.

This system will cut after every cycle the film. People save time because manual cutting of film belongs to the past.

With the FROMM FS4xx standard machine:

- Per program can be selected if the film will be cut in automatic way;
- Film length after cut can be selected;
- Tension on film, during cutting can be selected (Special for light pallets);
- Pre Stretch before cutting can be selected;

Many parameters can be pre-installed to insure to optimal working system.

(Big variaty in dimension of pallets is not advisable)